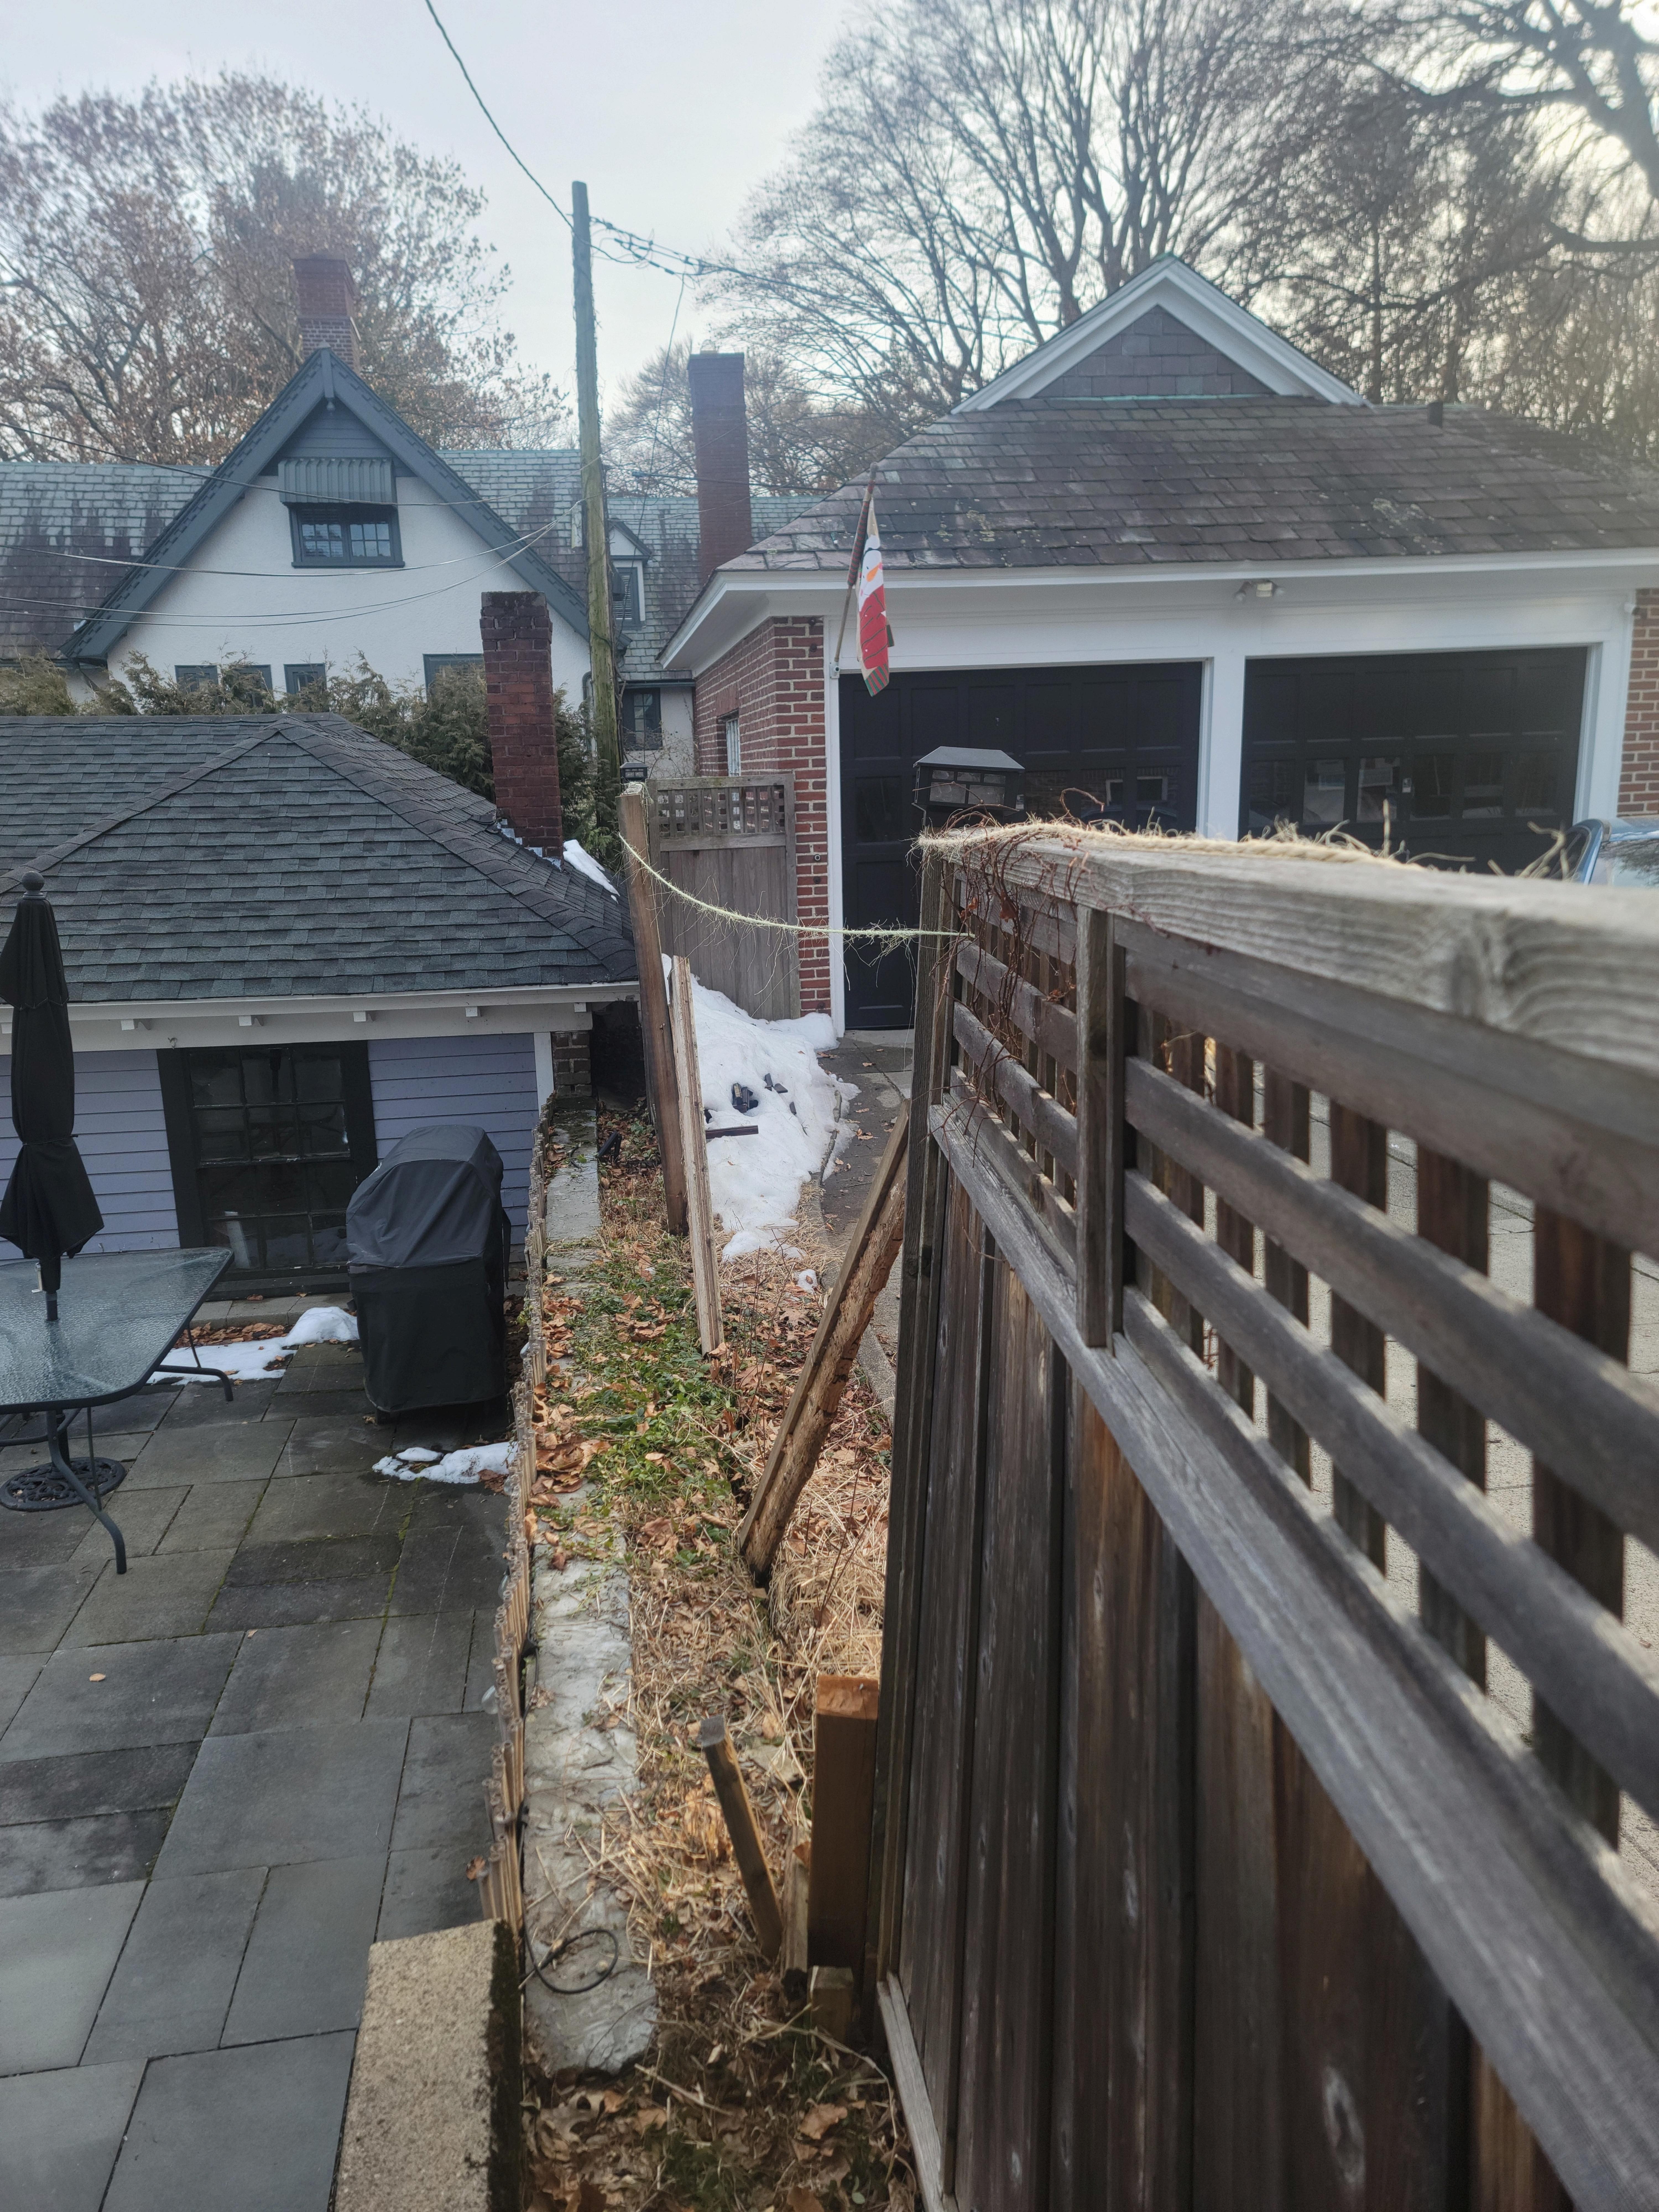

| 1.    | Building Address/Location: 29 Whitman Road, Worcester, MA 01609                                                                                                                                                                                                                                                                                                                                                                                                                                                                                                                                        | <b>Date:</b> April 16, 2024                                                                                                                                      |  |
|-------|--------------------------------------------------------------------------------------------------------------------------------------------------------------------------------------------------------------------------------------------------------------------------------------------------------------------------------------------------------------------------------------------------------------------------------------------------------------------------------------------------------------------------------------------------------------------------------------------------------|------------------------------------------------------------------------------------------------------------------------------------------------------------------|--|
| 2.    | Historic District: Montvale                                                                                                                                                                                                                                                                                                                                                                                                                                                                                                                                                                            |                                                                                                                                                                  |  |
| 3.    | Date or Estimation of Original Construction: 1910                                                                                                                                                                                                                                                                                                                                                                                                                                                                                                                                                      |                                                                                                                                                                  |  |
| 4.    | Description of Work: (please list and explain each proposed change separately. If replacing with like materials, note accordingly)                                                                                                                                                                                                                                                                                                                                                                                                                                                                     |                                                                                                                                                                  |  |
|       | Area of Work Other                                                                                                                                                                                                                                                                                                                                                                                                                                                                                                                                                                                     |                                                                                                                                                                  |  |
|       | Describe "Other" Area of Work Fence Replacement                                                                                                                                                                                                                                                                                                                                                                                                                                                                                                                                                        |                                                                                                                                                                  |  |
|       | Scope of Work - Describe Work to be Completed  Replacement of wooden boundary fence between our home and the neighboring property located at 87 Sagamore Road. Fence suffered significant damage during storm in December 2023.  Describe the Condition of Existing Materials to be Removed  One 6' x 8' section (panel) of wood fence was broken into fragments by wind. One fence post was displaced, and several other posts were damaged, causing several remaining upright fence panels to lean to one side. Existing fence is comprised of 6' x 8' sections, each with 1' visible lattice at top |                                                                                                                                                                  |  |
|       |                                                                                                                                                                                                                                                                                                                                                                                                                                                                                                                                                                                                        |                                                                                                                                                                  |  |
|       | Describe Proposed Materials  Proposed replacement fence will involve similar wooden fence - same dimension each section (panel).                                                                                                                                                                                                                                                                                                                                                                                                                                                                       | sed replacement fence will involve similar wooden fence - same dimension panels (6' x 8' sections) with 1' visible lattice at top and 5" x 5" wood posts between |  |
| 5.    | Owner of Property: DBA name: (If Provided): Owner Address: 29 Whitman Road Worcester 01609                                                                                                                                                                                                                                                                                                                                                                                                                                                                                                             | Owner Name: Patrick Hanrahan                                                                                                                                     |  |
| 6.    | Contractor Information: Company Name: Contractor Address:                                                                                                                                                                                                                                                                                                                                                                                                                                                                                                                                              | Contractor Contact Name:<br>Contractor Phone:                                                                                                                    |  |
| 7.    | Type of Building Construction Wood fence (Wood, Concrete, Steel, etc.)                                                                                                                                                                                                                                                                                                                                                                                                                                                                                                                                 |                                                                                                                                                                  |  |
| 8.    | <b>List all the Uses of the Building</b> Residence (Residence, Business, Industrial, etc.)                                                                                                                                                                                                                                                                                                                                                                                                                                                                                                             |                                                                                                                                                                  |  |
| 9.    | Basis for Exemption from Commission Approval (check all that apply):  Ordinary maintenance or repair of exterior architectural features that does not affect a change in design, color, material or outward appearance.  Interior work that does not affect the exterior of the building.  Landscaping with trees and plants, provided that any tree removed does not have a trunk of 12 inches or greater in diameter measured 4 1/2 feet above the ground.  Area of work is not visible from a public way.                                                                                           |                                                                                                                                                                  |  |
| Ow    | ner's Signature certifying that the above information is true and accurate to the be                                                                                                                                                                                                                                                                                                                                                                                                                                                                                                                   | est of his/her knowledge:                                                                                                                                        |  |
| Date: |                                                                                                                                                                                                                                                                                                                                                                                                                                                                                                                                                                                                        |                                                                                                                                                                  |  |
|       |                                                                                                                                                                                                                                                                                                                                                                                                                                                                                                                                                                                                        |                                                                                                                                                                  |  |