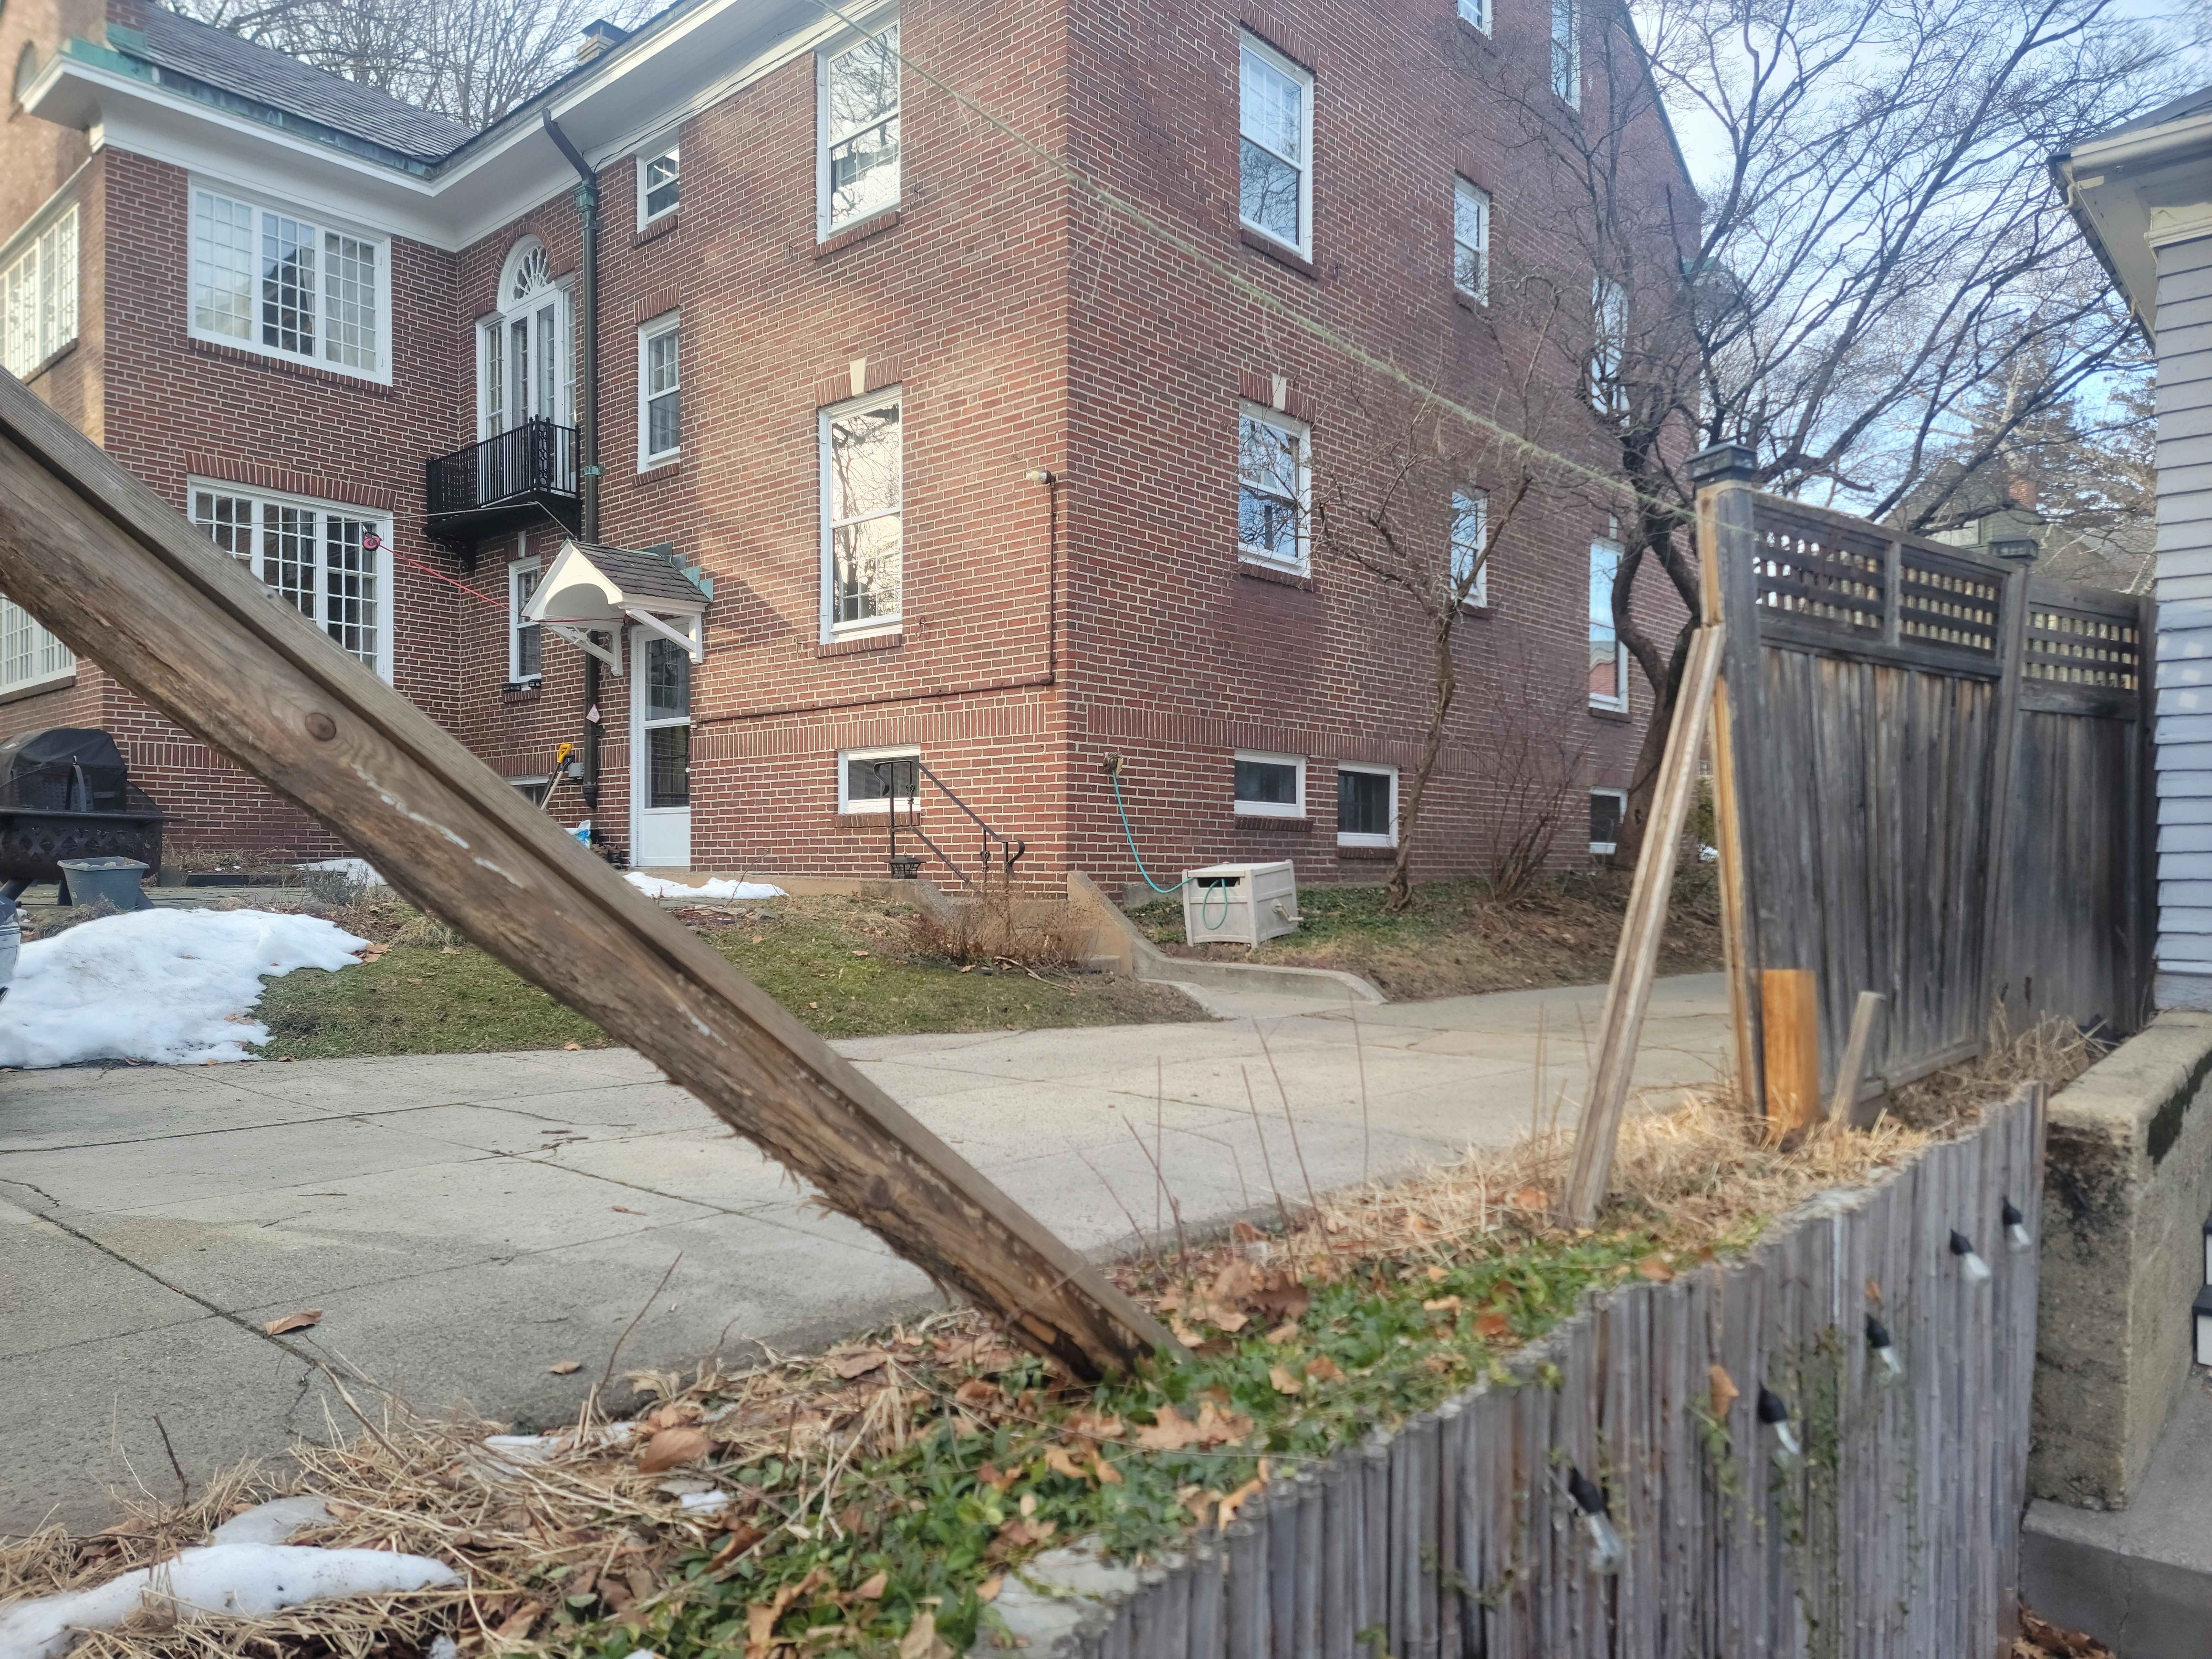

| 1.    | Building Address/Location: 29 Whitman Road, Worcester, MA 01609                                                                                                                                                                                                                                                                                                                                                                                                                                                                                                                                        | <b>Date:</b> April 16, 2024                                                                                                                                      |  |
|-------|--------------------------------------------------------------------------------------------------------------------------------------------------------------------------------------------------------------------------------------------------------------------------------------------------------------------------------------------------------------------------------------------------------------------------------------------------------------------------------------------------------------------------------------------------------------------------------------------------------|------------------------------------------------------------------------------------------------------------------------------------------------------------------|--|
| 2.    | Historic District: Montvale                                                                                                                                                                                                                                                                                                                                                                                                                                                                                                                                                                            |                                                                                                                                                                  |  |
| 3.    | Date or Estimation of Original Construction: 1910                                                                                                                                                                                                                                                                                                                                                                                                                                                                                                                                                      |                                                                                                                                                                  |  |
| 4.    | Description of Work: (please list and explain each proposed change separately. If replacing with like materials, note accordingly)                                                                                                                                                                                                                                                                                                                                                                                                                                                                     |                                                                                                                                                                  |  |
|       | Area of Work Other                                                                                                                                                                                                                                                                                                                                                                                                                                                                                                                                                                                     |                                                                                                                                                                  |  |
|       | Describe "Other" Area of Work Fence Replacement                                                                                                                                                                                                                                                                                                                                                                                                                                                                                                                                                        |                                                                                                                                                                  |  |
|       | Scope of Work - Describe Work to be Completed  Replacement of wooden boundary fence between our home and the neighboring property located at 87 Sagamore Road. Fence suffered significant damage during storm in December 2023.  Describe the Condition of Existing Materials to be Removed  One 6' x 8' section (panel) of wood fence was broken into fragments by wind. One fence post was displaced, and several other posts were damaged, causing several remaining upright fence panels to lean to one side. Existing fence is comprised of 6' x 8' sections, each with 1' visible lattice at top |                                                                                                                                                                  |  |
|       |                                                                                                                                                                                                                                                                                                                                                                                                                                                                                                                                                                                                        |                                                                                                                                                                  |  |
|       | Describe Proposed Materials  Proposed replacement fence will involve similar wooden fence - same dimension each section (panel).                                                                                                                                                                                                                                                                                                                                                                                                                                                                       | sed replacement fence will involve similar wooden fence - same dimension panels (6' x 8' sections) with 1' visible lattice at top and 5" x 5" wood posts between |  |
| 5.    | Owner of Property: DBA name: (If Provided): Owner Address: 29 Whitman Road Worcester 01609                                                                                                                                                                                                                                                                                                                                                                                                                                                                                                             | Owner Name: Patrick Hanrahan                                                                                                                                     |  |
| 6.    | Contractor Information: Company Name: Contractor Address:                                                                                                                                                                                                                                                                                                                                                                                                                                                                                                                                              | Contractor Contact Name:<br>Contractor Phone:                                                                                                                    |  |
| 7.    | Type of Building Construction Wood fence (Wood, Concrete, Steel, etc.)                                                                                                                                                                                                                                                                                                                                                                                                                                                                                                                                 |                                                                                                                                                                  |  |
| 8.    | <b>List all the Uses of the Building</b> Residence (Residence, Business, Industrial, etc.)                                                                                                                                                                                                                                                                                                                                                                                                                                                                                                             |                                                                                                                                                                  |  |
| 9.    | Basis for Exemption from Commission Approval (check all that apply):  Ordinary maintenance or repair of exterior architectural features that does not affect a change in design, color, material or outward appearance.  Interior work that does not affect the exterior of the building.  Landscaping with trees and plants, provided that any tree removed does not have a trunk of 12 inches or greater in diameter measured 4 1/2 feet above the ground.  Area of work is not visible from a public way.                                                                                           |                                                                                                                                                                  |  |
| Ow    | ner's Signature certifying that the above information is true and accurate to the be                                                                                                                                                                                                                                                                                                                                                                                                                                                                                                                   | est of his/her knowledge:                                                                                                                                        |  |
| Date: |                                                                                                                                                                                                                                                                                                                                                                                                                                                                                                                                                                                                        |                                                                                                                                                                  |  |
|       |                                                                                                                                                                                                                                                                                                                                                                                                                                                                                                                                                                                                        |                                                                                                                                                                  |  |