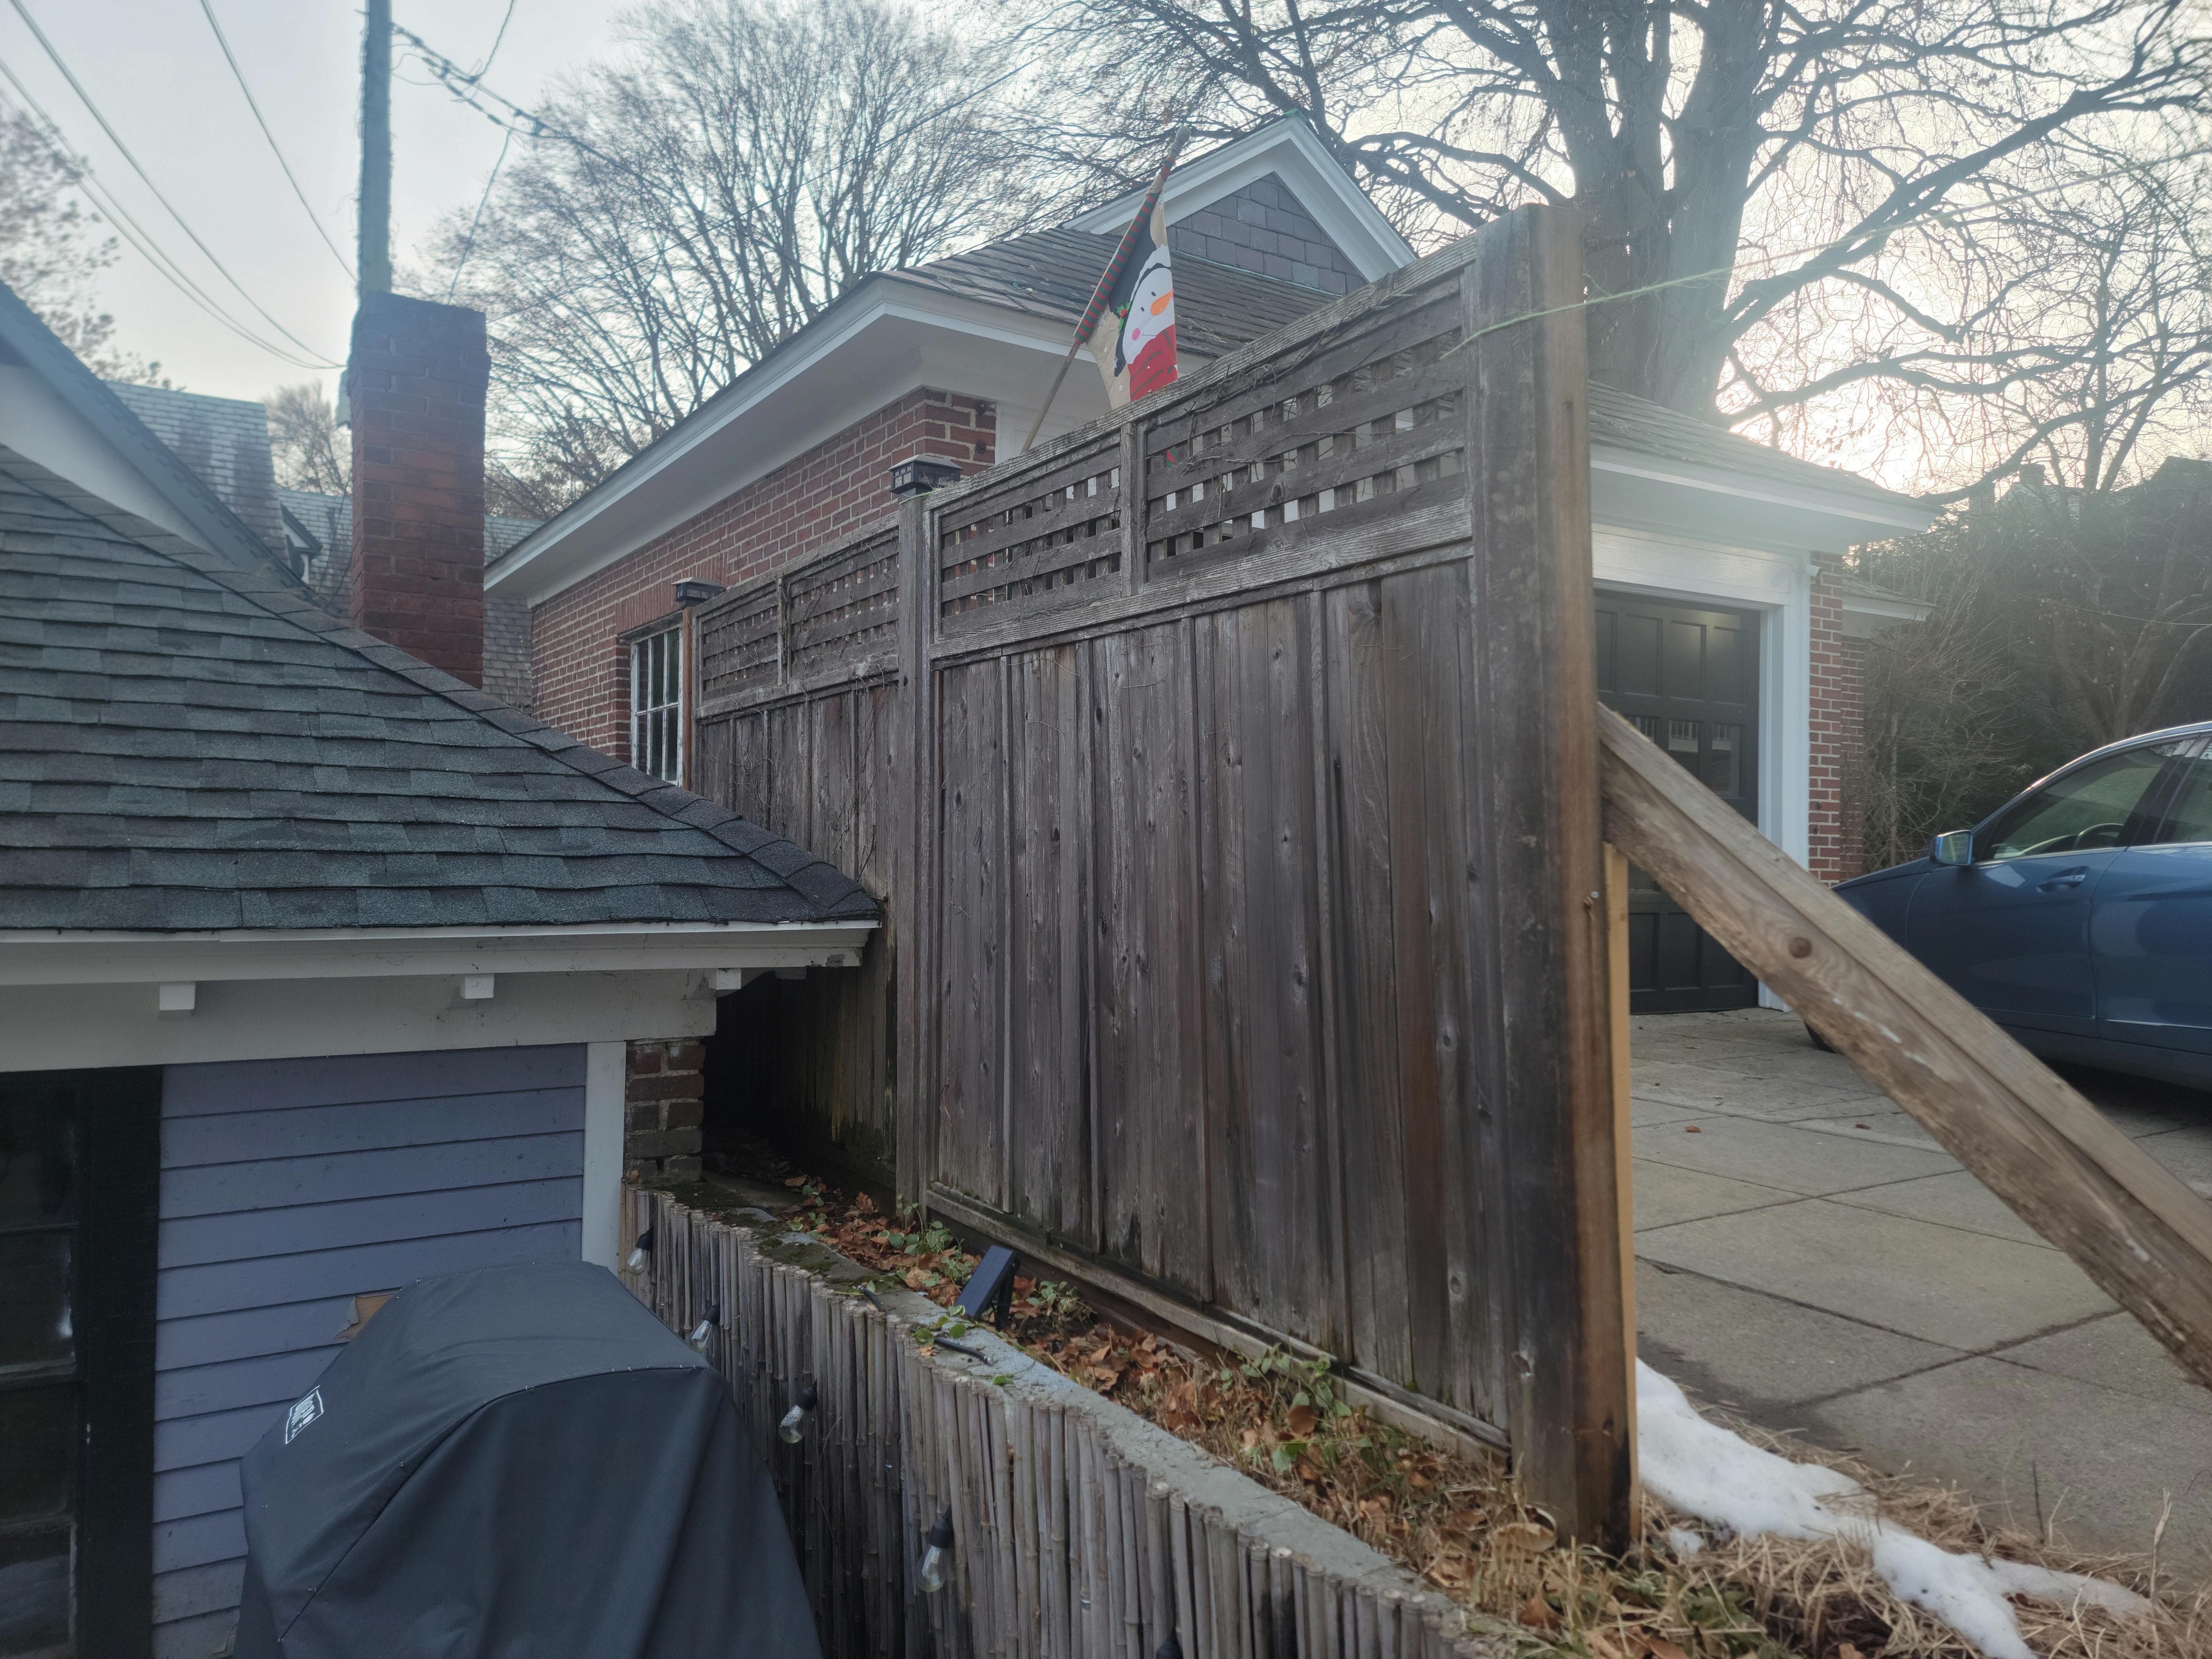

| 1.    | Building Address/Location: 29 Whitman Road, Worcester, MA 01609                                                                                                                                                                                                                                                                                                                                                                                                                                                                                                                                        | <b>Date:</b> April 16, 2024                                                                                                                                      |  |
|-------|--------------------------------------------------------------------------------------------------------------------------------------------------------------------------------------------------------------------------------------------------------------------------------------------------------------------------------------------------------------------------------------------------------------------------------------------------------------------------------------------------------------------------------------------------------------------------------------------------------|------------------------------------------------------------------------------------------------------------------------------------------------------------------|--|
| 2.    | Historic District: Montvale                                                                                                                                                                                                                                                                                                                                                                                                                                                                                                                                                                            |                                                                                                                                                                  |  |
| 3.    | Date or Estimation of Original Construction: 1910                                                                                                                                                                                                                                                                                                                                                                                                                                                                                                                                                      |                                                                                                                                                                  |  |
| 4.    | Description of Work: (please list and explain each proposed change separately. If replacing with like materials, note accordingly)                                                                                                                                                                                                                                                                                                                                                                                                                                                                     |                                                                                                                                                                  |  |
|       | Area of Work Other                                                                                                                                                                                                                                                                                                                                                                                                                                                                                                                                                                                     |                                                                                                                                                                  |  |
|       | Describe "Other" Area of Work Fence Replacement                                                                                                                                                                                                                                                                                                                                                                                                                                                                                                                                                        |                                                                                                                                                                  |  |
|       | Scope of Work - Describe Work to be Completed  Replacement of wooden boundary fence between our home and the neighboring property located at 87 Sagamore Road. Fence suffered significant damage during storm in December 2023.  Describe the Condition of Existing Materials to be Removed  One 6' x 8' section (panel) of wood fence was broken into fragments by wind. One fence post was displaced, and several other posts were damaged, causing several remaining upright fence panels to lean to one side. Existing fence is comprised of 6' x 8' sections, each with 1' visible lattice at top |                                                                                                                                                                  |  |
|       |                                                                                                                                                                                                                                                                                                                                                                                                                                                                                                                                                                                                        |                                                                                                                                                                  |  |
|       | Describe Proposed Materials  Proposed replacement fence will involve similar wooden fence - same dimension each section (panel).                                                                                                                                                                                                                                                                                                                                                                                                                                                                       | sed replacement fence will involve similar wooden fence - same dimension panels (6' x 8' sections) with 1' visible lattice at top and 5" x 5" wood posts between |  |
| 5.    | Owner of Property: DBA name: (If Provided): Owner Address: 29 Whitman Road Worcester 01609                                                                                                                                                                                                                                                                                                                                                                                                                                                                                                             | Owner Name: Patrick Hanrahan                                                                                                                                     |  |
| 6.    | Contractor Information: Company Name: Contractor Address:                                                                                                                                                                                                                                                                                                                                                                                                                                                                                                                                              | Contractor Contact Name:<br>Contractor Phone:                                                                                                                    |  |
| 7.    | Type of Building Construction Wood fence (Wood, Concrete, Steel, etc.)                                                                                                                                                                                                                                                                                                                                                                                                                                                                                                                                 |                                                                                                                                                                  |  |
| 8.    | <b>List all the Uses of the Building</b> Residence (Residence, Business, Industrial, etc.)                                                                                                                                                                                                                                                                                                                                                                                                                                                                                                             |                                                                                                                                                                  |  |
| 9.    | Basis for Exemption from Commission Approval (check all that apply):  Ordinary maintenance or repair of exterior architectural features that does not affect a change in design, color, material or outward appearance.  Interior work that does not affect the exterior of the building.  Landscaping with trees and plants, provided that any tree removed does not have a trunk of 12 inches or greater in diameter measured 4 1/2 feet above the ground.  Area of work is not visible from a public way.                                                                                           |                                                                                                                                                                  |  |
| Ow    | ner's Signature certifying that the above information is true and accurate to the be                                                                                                                                                                                                                                                                                                                                                                                                                                                                                                                   | est of his/her knowledge:                                                                                                                                        |  |
| Date: |                                                                                                                                                                                                                                                                                                                                                                                                                                                                                                                                                                                                        |                                                                                                                                                                  |  |
|       |                                                                                                                                                                                                                                                                                                                                                                                                                                                                                                                                                                                                        |                                                                                                                                                                  |  |